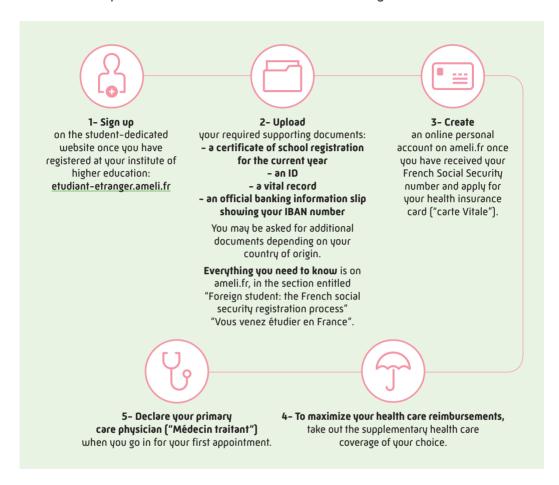

**If you began your studies in France in fall semester 2019** and registered with us online at etudiant-etranger.ameli.fr: no further paperwork is required.

**If you did not register at that time: do it now,** this is the only way to get coverage for your healthcare expenses!